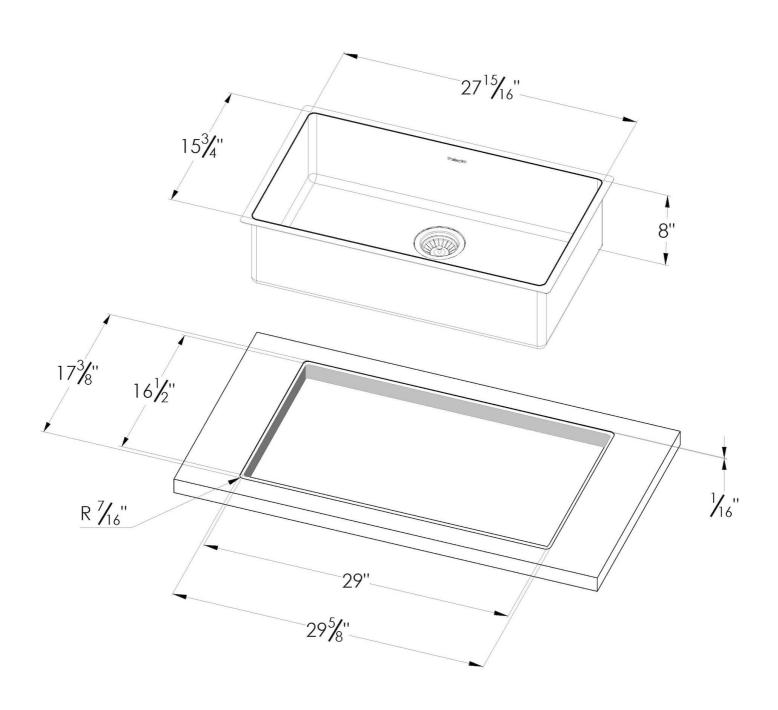

#### **DETAILS**

| Series                 | KE                                         |
|------------------------|--------------------------------------------|
| Coloring               | Gun Metal                                  |
| Finish                 | PVD                                        |
| Material               | AISI 304 stainless steel                   |
| Texture                | Foster brushed                             |
| Edge/Installation Type | Flush-mount   Top-mount                    |
| Thickness              | 18 Gauge (1.2 mm)                          |
| Overall dimensions     | 29 <sup>1/2</sup> " x 17 <sup>5/16</sup> " |

| Bowl dimension            | 1 bowl 27 <sup>15/16</sup> " x 15 <sup>3/4</sup> "                                                                                                                                                                                                                                                                                             |
|---------------------------|------------------------------------------------------------------------------------------------------------------------------------------------------------------------------------------------------------------------------------------------------------------------------------------------------------------------------------------------|
| Bowls depth               | 8"                                                                                                                                                                                                                                                                                                                                             |
| Flush-mount cut-out       | See cut-out drawing                                                                                                                                                                                                                                                                                                                            |
| Overmount cut-out         | 29" x 16 <sup>1/2</sup> "                                                                                                                                                                                                                                                                                                                      |
| Waste fitting type        | 3 ½" - with stainless steel basket                                                                                                                                                                                                                                                                                                             |
| Underside                 | Protected with heavy duty undercoating                                                                                                                                                                                                                                                                                                         |
| FEATURES                  |                                                                                                                                                                                                                                                                                                                                                |
| GUN METAL                 | The Gun Metal finish is obtained by treating steel with a physical process called PVD (Phisical Vacuum Deposition) which deposits particles of noble metals on the surface. The result is a unique and refined aesthetic effect, and an improvement of the mechanical properties of the steel which is more resistant to impact and scratches. |
| Basket 3,5" waste fitting | The drain is equipped with a large 3.5" drain, with the practical basket cap that prevents the discharge of solid parts.                                                                                                                                                                                                                       |
| High thickness 1.2        | 1.2 mm thick steel. A significant thickness, which guarantees the maximum sturdiness and durability.                                                                                                                                                                                                                                           |
| Small radius              | Bowls with squared shapes with a modern design and an increased capacity, for a minimal aesthetics connected with an extreme practicity.                                                                                                                                                                                                       |

### **TECHNICAL DATA**

Flush-mount installation - FT

Installation on top of worktop - SPT