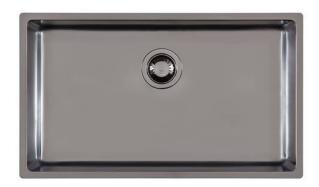

# KE Sink Gun Metal 30" x 18" - F/M

Kitchen Sinks

Code: 2157 066

PVD Gun Metal AISI 304 Stainless steel Foster brushed Flush-mount

#### **DETAILS**

| Series                 | KE                                         |
|------------------------|--------------------------------------------|
| Coloring               | Gun Metal                                  |
| Finish                 | PVD                                        |
| Material               | AISI 304 stainless steel                   |
| Texture                | Foster brushed                             |
| Edge/Installation Type | Flush-mount   Top-mount                    |
| Thickness              | 18 Gauge (1.2 mm)                          |
| Overall dimensions     | 29 <sup>1/2</sup> " x 17 <sup>5/16</sup> " |

| Bowl dimension            | 1 bowl 27 <sup>15/16</sup> " x 15 <sup>3/4</sup> "                                                                                                                                                                                                                                                                                             |
|---------------------------|------------------------------------------------------------------------------------------------------------------------------------------------------------------------------------------------------------------------------------------------------------------------------------------------------------------------------------------------|
| Bowls depth               | 8"                                                                                                                                                                                                                                                                                                                                             |
| Flush-mount cut-out       | See cut-out drawing                                                                                                                                                                                                                                                                                                                            |
| Overmount cut-out         | 29" x 16 <sup>1/2</sup> "                                                                                                                                                                                                                                                                                                                      |
| Waste fitting type        | 3 ½" - with stainless steel basket                                                                                                                                                                                                                                                                                                             |
| Underside                 | Protected with heavy duty undercoating                                                                                                                                                                                                                                                                                                         |
| FEATURES                  |                                                                                                                                                                                                                                                                                                                                                |
| GUN METAL                 | The Gun Metal finish is obtained by treating steel with a physical process called PVD (Phisical Vacuum Deposition) which deposits particles of noble metals on the surface. The result is a unique and refined aesthetic effect, and an improvement of the mechanical properties of the steel which is more resistant to impact and scratches. |
| Basket 3,5" waste fitting | The drain is equipped with a large 3.5" drain, with the practical basket cap that prevents the discharge of solid parts.                                                                                                                                                                                                                       |
| High thickness 1.2        | 1.2 mm thick steel. A significant thickness, which guarantees the maximum sturdiness and durability.                                                                                                                                                                                                                                           |
| Small radius              | Bowls with squared shapes with a modern design and an increased capacity, for a minimal aesthetics connected with an extreme practicity.                                                                                                                                                                                                       |