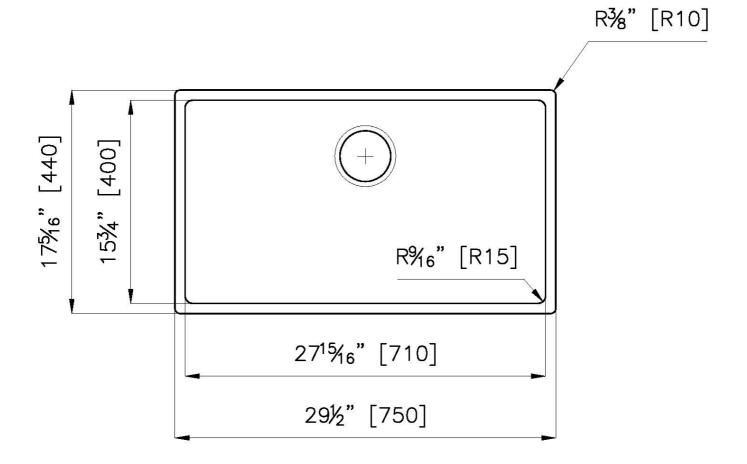

#### **DETAILS**

| Series                 | KE                                         |
|------------------------|--------------------------------------------|
| Coloring               | Gun Metal                                  |
| Finish                 | PVD                                        |
| Material               | AISI 304 stainless steel                   |
| Texture                | Foster brushed                             |
| Edge/Installation Type | Flush-mount   Top-mount                    |
| Thickness              | 18 Gauge (1.2 mm)                          |
| Overall dimensions     | 29 <sup>1/2</sup> " x 17 <sup>5/16</sup> " |

| Bowl dimension            | 1 bowl 27 <sup>15/16</sup> " x 15 <sup>3/4</sup> "                                                                                                                                                                                                                                                                                             |
|---------------------------|------------------------------------------------------------------------------------------------------------------------------------------------------------------------------------------------------------------------------------------------------------------------------------------------------------------------------------------------|
| Bowls depth               | 8"                                                                                                                                                                                                                                                                                                                                             |
| Flush-mount cut-out       | See cut-out drawing                                                                                                                                                                                                                                                                                                                            |
| Overmount cut-out         | 29" x 16 <sup>1/2</sup> "                                                                                                                                                                                                                                                                                                                      |
| Waste fitting type        | 3 ½" - with stainless steel basket                                                                                                                                                                                                                                                                                                             |
| Underside                 | Protected with heavy duty undercoating                                                                                                                                                                                                                                                                                                         |
| FEATURES                  |                                                                                                                                                                                                                                                                                                                                                |
| GUN METAL                 | The Gun Metal finish is obtained by treating steel with a physical process called PVD (Phisical Vacuum Deposition) which deposits particles of noble metals on the surface. The result is a unique and refined aesthetic effect, and an improvement of the mechanical properties of the steel which is more resistant to impact and scratches. |
| Basket 3,5" waste fitting | The drain is equipped with a large 3.5" drain, with the practical basket cap that prevents the discharge of solid parts.                                                                                                                                                                                                                       |
| High thickness 1.2        | 1.2 mm thick steel. A significant thickness, which guarantees the maximum sturdiness and durability.                                                                                                                                                                                                                                           |
| Small radius              | Bowls with squared shapes with a modern design and an increased capacity, for a minimal aesthetics connected with an extreme practicity.                                                                                                                                                                                                       |

### **TECHNICAL DATA**

Flush-mount installation - FT

Installation on top of worktop - SPT