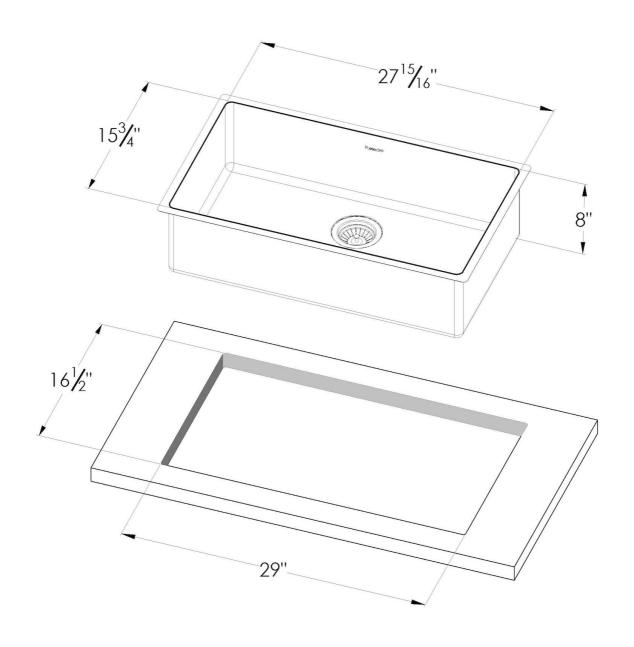

#### **DETAILS**

| Series                 | KE                                         |
|------------------------|--------------------------------------------|
| Coloring               | Gun Metal                                  |
| Finish                 | PVD                                        |
| Material               | AISI 304 stainless steel                   |
| Texture                | Foster brushed                             |
| Edge/Installation Type | Flush-mount   Top-mount                    |
| Thickness              | 18 Gauge (1.2 mm)                          |
| Overall dimensions     | 29 <sup>1/2</sup> " x 17 <sup>5/16</sup> " |

| Bowl dimension            | 1 bowl 27 <sup>15/16</sup> " x 15 <sup>3/4</sup> "                                                                                                                                                                                                                                                                                             |
|---------------------------|------------------------------------------------------------------------------------------------------------------------------------------------------------------------------------------------------------------------------------------------------------------------------------------------------------------------------------------------|
| Bowls depth               | 8"                                                                                                                                                                                                                                                                                                                                             |
| Flush-mount cut-out       | See cut-out drawing                                                                                                                                                                                                                                                                                                                            |
| Overmount cut-out         | 29" x 16 <sup>1/2</sup> "                                                                                                                                                                                                                                                                                                                      |
| Waste fitting type        | 3 ½" - with stainless steel basket                                                                                                                                                                                                                                                                                                             |
| Underside                 | Protected with heavy duty undercoating                                                                                                                                                                                                                                                                                                         |
| FEATURES                  |                                                                                                                                                                                                                                                                                                                                                |
| GUN METAL                 | The Gun Metal finish is obtained by treating steel with a physical process called PVD (Phisical Vacuum Deposition) which deposits particles of noble metals on the surface. The result is a unique and refined aesthetic effect, and an improvement of the mechanical properties of the steel which is more resistant to impact and scratches. |
| Basket 3,5" waste fitting | The drain is equipped with a large 3.5" drain, with the practical basket cap that prevents the discharge of solid parts.                                                                                                                                                                                                                       |
| High thickness 1.2        | 1.2 mm thick steel. A significant thickness, which guarantees the maximum sturdiness and durability.                                                                                                                                                                                                                                           |
| Small radius              | Bowls with squared shapes with a modern design and an increased capacity, for a minimal aesthetics connected with an extreme practicity.                                                                                                                                                                                                       |

### **TECHNICAL DATA**

Flush-mount installation - FT

Installation on top of worktop - SPT