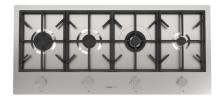

### **RECOMMENDED PAIRINGS**

Faucet Ponza 8497 025

Milano Cooktop 4 burners inLine 7640 900